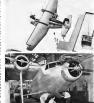

### CAB Rejects AA-MCA Merger Board says eventual disad-

vantage to transport system utweighs benefits through all pay savings.....Page 35

Curtiss' Swept-Back Blodes: In an attempt to push blade speeds into the transnic range, Curtis-Neight Corp, has developed this swept-back propeller for AAF. With it, the manufacturer claims propeller-driven aircraft can attain speeds perhaps as high as 700 mph. The propeller is mounted on a Republic P-47, indicating it is designed to absorb approximately 2,000 hp. (Story on Page 10)